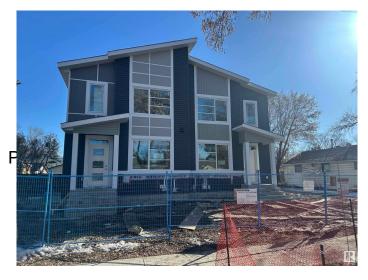

#### \$604,900

6 Bedroom, 4.00 Bathroom, 1,760 sqft Single Family on 0.00 Acres

Prince Charles, Edmonton, AB

This brand-new, 2-storey half duplex features a modern open-concept living area with quartz countertops and a main-floor bedroom with a 3-piece bathroom. Upstairs, you'll find three bedrooms, including a Primary with an ensuite and walk-in closet, plus a laundry room and a 4-piece bathroom. The property also includes a 2-bedroom legal suite and a double detached garage. Note that the property is currently still under construction.

Type Single Family

Sub-Type Half Duplex

Style 2 Storey

Status Active

Stories 3

Has Suite Yes

Has Basement Yes

Basement Full, Finished

**Exterior** 

Exterior Wood, Stone, Vinyl

Exterior Features Back Lane, Landscaped, F

Schools, Shopping Nearby