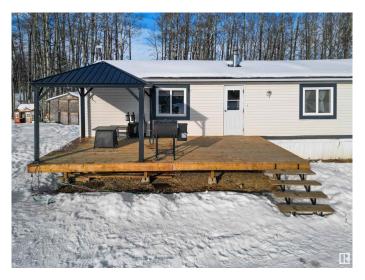

mixture of open and treed land offering 10.01 acres for your recreational use! Just on the other side of the Brazeau/Parkland county line, the property is a quick trip into Drayton Valley. Inside you will find a open concept kitchen/dining that leads into a spacious living room. The kitchen offers plenty of cabinetry and a corner pantry for storage. Down the hall you will pass a seperate laundry/storage area on your way to the primary bedroom with walk in closet and 4 pc ensuite. On the opposite side of the home you will find 2 more bedrooms another 4 pc bathroom. Don't miss out on country living under \$400,000!



#### **Essential Information**

MLS® # E4422690 Price \$399,000

Bedrooms 3

Bathrooms 2.00

Full Baths 2

Square Footage 1,214

Acres 10.01

Year Built 1998

Type Rural







Sub-Type Detached Single Family

Style Bungalow

Status Active

## **Community Information**

Address 7418 Twp Rd 510

Area Rural Parkland County

Subdivision None

City Rural Parkland County

County ALBERTA

Province AB

Postal Code T0C 1Z0

#### **Amenities**

Features Deck

#### Interior

Interior Features ensuite bathroom

Heating Forced Air-1, Natural Gas

Stories 1

Has Basement Yes

Basement None, No Basement

#### **Exterior**

Exterior Features Fenced, Hillside

Foundation Piling

#### **Additional Information**

Date Listed February 24th, 2025

Days on Market 65

Zoning Zone 90

DATA IS DEEMED RELIABLE BUT IS NOT GUARANTEED ACCURATE BY THE REALTORS® ASSOCIATION OF EDMONTON. COPYRIGHT 2025 BY THE REALTORS® ASSOCIATION OF EDMONTON. ALL RIGHTS RESERVED. Trademarks are owned or con