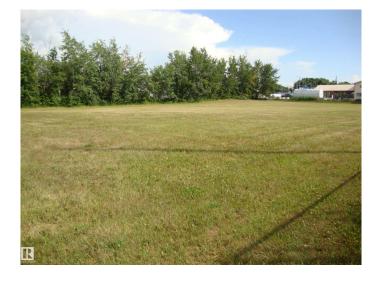

## \$59,900

0 Bedroom, 0.00 Bathroom, Land Commercial on 0.00 Acres

Thorhild, Thorhild, AB

.99ac of commercial zoned land along Sec Hwy 827 in the north end of hamlet of Thorhild. Good site to develop a business with great exposure to well travelled hwy. Services are adjacent to property.