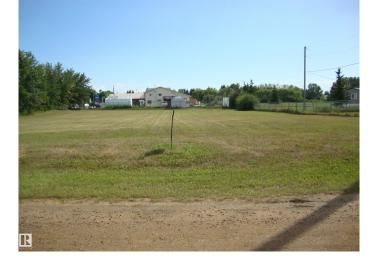

## \$59,900

0 Bedroom, 0.00 Bathroom, Land Commercial on 0.00 Acres

Thorhild, Thorhild, AB

.99ac of commercial zoned land along Sec Hwy 827 in the north end of hamlet of Thorhild. Good site to develop a business with great exposure to well travelled hwy. Services are adjacent to property.