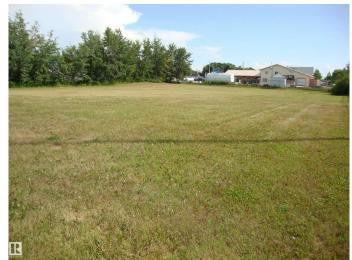

## \$59,900

0 Bedroom, 0.00 Bathroom, Land Commercial on 0.00 Acres

Thorhild, Thorhild, AB

.99ac of commercial zoned land along Sec Hwy 827 in the north end of hamlet of Thorhild. Good site to develop a business with great exposure to well travelled hwy. Services are adjacent to property.