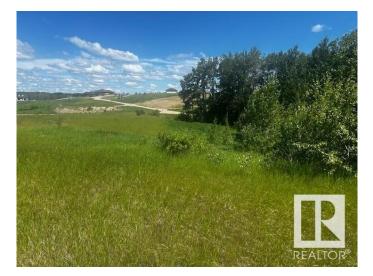

### \$209,000

0 Bedroom, 0.00 Bathroom, Rural on 2.40 Acres

Hills Of Twin Lakes, Rural Parkland County, AB

Come see this beautiful Hills of Twin Lakes lot measuring 2.40 acres for yourself! This is your chance to build your dream home and experience the joy of country living just a mere 10 minutes away from Stony Plain. The lot offers endless possibilities to design and create a perfect oasis. Imagine waking up to picturesque views, surrounded by nature's serenity while still being conveniently close to the amenities of Stony Plain. Don't miss out on this incredible opportunity to turn your dream into a reality. Act fast and secure your piece of paradise today!