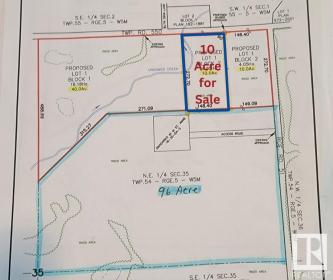

### \$124,900

0 Bedroom, 0.00 Bathroom, Rural on 10.10 Acres

None, Rural Lac Ste. Anne County, AB

Serene 10-Acre Treed Lot in Lac Ste. Anne – A Nature Lover's Retreat! Discover the perfect opportunity to carve out your private homestead on this beautifully treed 10-acre lot in Lac Ste. Anne. Nestled in a prime location just 40 minutes from Edmonton, this peaceful escape offers the perfect blend of seclusion and convenience. Surrounded by nature and close to four stunning lakesâ€"Lake Isle, Alberta Beach, Wabamun Lake, and Birch Lakeâ€"this property is ideal for year-round outdoor recreation, from boating and fishing to hiking and camping. Whether you're dreaming of building your dream home, setting up a weekend getaway, or simply investing in land, this picturesque property has endless potential. Don't miss this rare opportunity to own a slice of nature's paradise!

# **Essential Information**

| MLS® #    | E4421756        |
|-----------|-----------------|
| Price     | \$124,900       |
| Bathrooms | 0.00            |
| Acres     | 10.10           |
| Туре      | Rural           |
| Sub-Type  | Vacant Lot/Land |
| Status    | Active          |

# **Community Information**

| Address     | N/A                        |
|-------------|----------------------------|
| Area        | Rural Lac Ste. Anne County |
| Subdivision | None                       |
| City        | Rural Lac Ste. Anne County |
| County      | ALBERTA                    |
| Province    | AB                         |
| Postal Code | TOE 0N0                    |