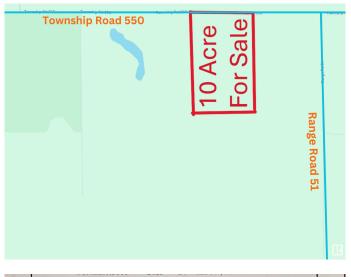

### \$124,900

0 Bedroom, 0.00 Bathroom, Rural on 10.10 Acres

None, Rural Lac Ste. Anne County, AB

Serene 10-Acre Treed Lot in Lac Ste. Anne – A Nature Lover's Retreat! Discover the perfect opportunity to carve out your private homestead on this beautifully treed 10-acre lot in Lac Ste. Anne. Nestled in a prime location just 40 minutes from Edmonton, this peaceful escape offers the perfect blend of seclusion and convenience. Surrounded by nature and close to four stunning lakesâ€"Lake Isle, Alberta Beach, Wabamun Lake, and Birch Lakeâ€"this property is ideal for year-round outdoor recreation, from boating and fishing to hiking and camping. Whether you're dreaming of building your dream home, setting up a weekend getaway, or simply investing in land, this picturesque property has endless potential. Don't miss this rare opportunity to own a slice of nature's paradise!

# **Essential Information**

| MLS® #    | E4421756        |
|-----------|-----------------|
| Price     | \$124,900       |
| Bathrooms | 0.00            |
| Acres     | 10.10           |
| Туре      | Rural           |
| Sub-Type  | Vacant Lot/Land |
| Status    | Active          |

# **Community Information**

| Address     | N/A                        |
|-------------|----------------------------|
| Area        | Rural Lac Ste. Anne County |
| Subdivision | None                       |
| City        | Rural Lac Ste. Anne County |
| County      | ALBERTA                    |
| Province    | AB                         |
| Postal Code | TOE 0N0                    |