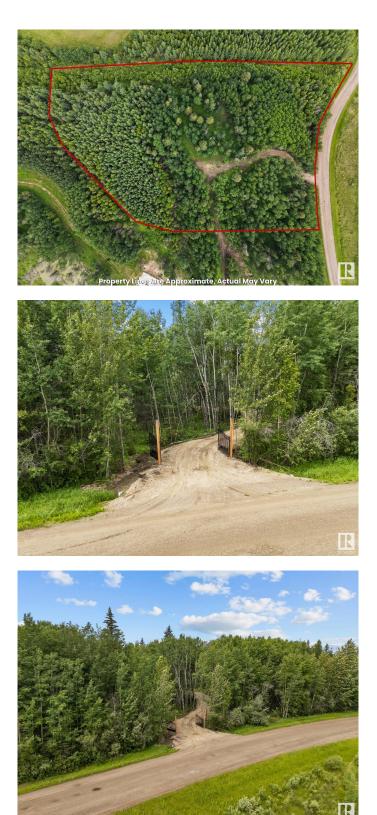

#### \$229,000

0 Bedroom, 0.00 Bathroom, Rural on 7.00 Acres

None, Rural Lac Ste. Anne County, AB

This breathtaking property features towering 100ft spruce trees, a private tree-lined driveway leading to a cleared build site with gravel, and wrought iron entry gates with 8x8 posts. It includes a 200ft deep water well with steel casing, a 2000-gallon concrete septic holding tank, and utilities conveniently located at the property line for future development. The gravel driveway winds up a private slope, offering both privacy and charm. Serene trails throughout the property provide opportunities for peaceful walks and outdoor enjoyment. Located just 30 minutes from Edmonton, this property offers the perfect balance of accessibility and tranquility. It is only 5 minutes to Alberta Beach for lakeside relaxation, 12 minutes to Stony Plain, 15 minutes to Spruce Grove for shopping and amenities, and 5 minutes to Cougar Creek Golf Resort. Conveniently situated off pavement near the Yellowhead and RR30, this lot is ready for your dream home.

## Exterior

Exterior Features Treed Lot