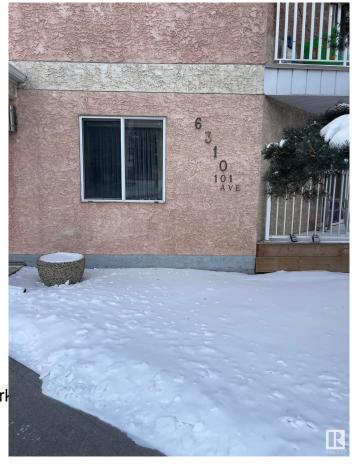

# **Community Information**

Address 6310 101 Avenue

Area Edmonton
Subdivision Fulton Place

City Edmonton
County ALBERTA

Province AB

Postal Code T6A 0H5

### **Exterior**

Exterior Wood, Stucco

Exterior Features Back Lane, Landscaped, Sho

Roof Asphalt Shingles
Construction Wood, Stucco

......

Foundation Concrete Perimeter