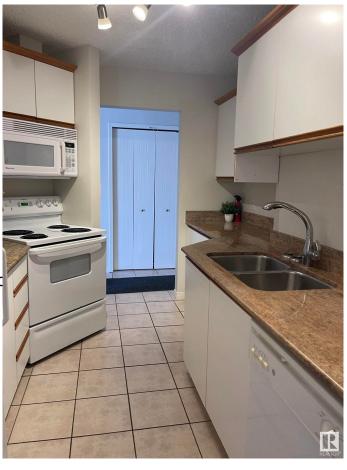

#### \$124,900

1 Bedroom, 1.00 Bathroom, 661 sqft Condo / Townhouse on 0.00 Acres

Fulton Place, Edmonton, AB

This is a one bedroom gem in a great location. Clean, quiet and great floor plan, with a really spacious kitchen, comfy living room area, a cozy dining area and a space for a desk or yoga mat!! Bedroom is huge with double door closet, clean 4 piece bathroom and a combo unit washer/dryer inside the suite. Shower head updated, newer tiles in bathroom and some updated plumbing. Double security door entrance, includes a titled parking stall and this unit is an end unit, so close to back door entrance for easy access to parking. Parking stall includes power, condo fees include utilities except electricity. Large patio doors and a patio for fresh air and natural light. Location is great for downtown commute and close to public transportation!! Shopping and all amenities within walking distance.

## Interior

Appliances Dishwasher-Built-In, Euro

Stove-Electric

Heating Forced Air-1, Natural Gas