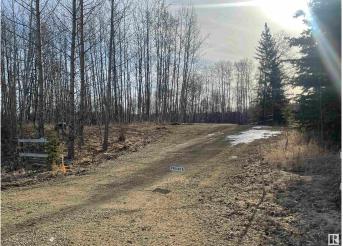

#### \$239,900

0 Bedroom, 0.00 Bathroom, Rural on 1.35 Acres

Star Lake Estates, Rural Parkland County, AB

Build Your Dream Home on the Shores of Star Lake Estates Nestled on the pristine shores of Star Lake Estates, this exceptional 1.35-acre lakefront property offers over 350 feet of breathtaking waterfront access. This lot provides the perfect combination of privacy and natural beauty. Surrounded by lush trees and bordered by a 20-acre Environmental Reserve on one side, you'll enjoy unmatched tranquility and serenity. This lot is ideal for a walkout-style home, offering endless possibilities for your custom design. Imagine waking up to stunning lake views, with the sounds of nature as your backdrop. Located just 20 minutes from Stony Plain, 25 minutes from Spruce Grove, and 40 minutes from Edmonton, you can enjoy the perfect balance of peaceful country living while being close to urban conveniences. Seize this rare opportunity to own a piece of paradise and start planning your dream home for 2025. This is the perfect place to build a lifetime of memories.

## Exterior

Exterior Features Lake Access Property, Lake View, Private Setting, Waterfront Property