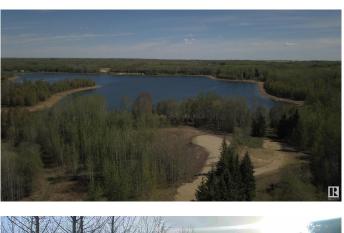

#### \$239,900

0 Bedroom, 0.00 Bathroom, Rural on 1.35 Acres

Star Lake Estates, Rural Parkland County, AB

Build Your Dream Home on the Shores of Star Lake Estates Nestled on the pristine shores of Star Lake Estates, this exceptional 1.35-acre lakefront property offers over 350 feet of breathtaking waterfront access. This lot provides the perfect combination of privacy and natural beauty. Surrounded by lush trees and bordered by a 20-acre Environmental Reserve on one side, you'll enjoy unmatched tranquility and serenity. This lot is ideal for a walkout-style home, offering endless possibilities for your custom design. Imagine waking up to stunning lake views, with the sounds of nature as your backdrop. Located just 20 minutes from Stony Plain, 25 minutes from Spruce Grove, and 40 minutes from Edmonton, you can enjoy the perfect balance of peaceful country living while being close to urban conveniences. Seize this rare opportunity to own a piece of paradise and start planning your dream home for 2025. This is the perfect place to build a lifetime of memories.

## Exterior

Exterior Features Lake Access Property, Lake View, Private Setting, Waterfront Property