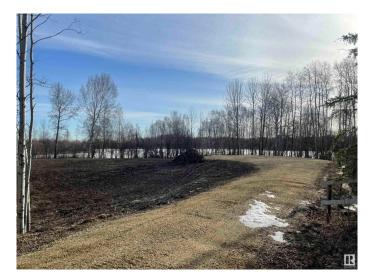

#### \$239,900

0 Bedroom, 0.00 Bathroom, Rural on 1.35 Acres

Star Lake Estates, Rural Parkland County, AB

Build Your Dream Home on the Shores of Star Lake Estates Nestled on the pristine shores of Star Lake Estates, this exceptional 1.35-acre lakefront property offers over 350 feet of breathtaking waterfront access. This lot provides the perfect combination of privacy and natural beauty. Surrounded by lush trees and bordered by a 20-acre Environmental Reserve on one side, you'll enjoy unmatched tranquility and serenity. This lot is ideal for a walkout-style home, offering endless possibilities for your custom design. Imagine waking up to stunning lake views, with the sounds of nature as your backdrop. Located just 20 minutes from Stony Plain, 25 minutes from Spruce Grove, and 40 minutes from Edmonton, you can enjoy the perfect balance of peaceful country living while being close to urban conveniences. Seize this rare opportunity to own a piece of paradise and start planning your dream home for 2025. This is the perfect place to build a lifetime of memories.

## Exterior

Exterior Features Lake Access Property, Lake View, Private Setting, Waterfront Property