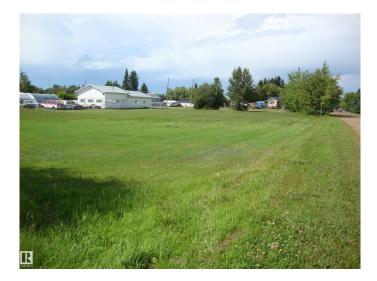

#### \$69,900

0 Bedroom, 0.00 Bathroom, Single Family on 0.00 Acres

Thorhild, Thorhild, AB

Serviced vacant .91 acre lot in Thorhild, zoned residential. Corner lot with good exposure on 3 sides. South end has excellent exposure and access to highway 18. Can be subdivided to create individual lots or use as is to build on. This parcel can be rezoned to commercial.

## Exterior

Exterior Features Corner Lot