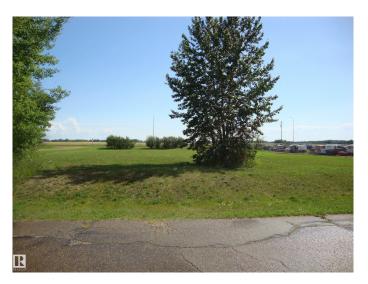

#### \$69,900

0 Bedroom, 0.00 Bathroom, Single Family on 0.00 Acres

Thorhild, Thorhild, AB

Serviced vacant .91 acre lot in Thorhild, zoned residential. Corner lot with good exposure on 3 sides. South end has excellent exposure and access to highway 18. Can be subdivided to create individual lots or use as is to build on. This parcel can be rezoned to commercial.

## Exterior

Exterior Features Corner Lot