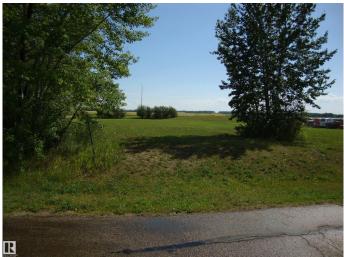

#### \$69,900

0 Bedroom, 0.00 Bathroom, Single Family on 0.00 Acres

Thorhild, Thorhild, AB

Serviced vacant .91 acre lot in Thorhild, zoned residential. Corner lot with good exposure on 3 sides. South end has excellent exposure and access to highway 18. Can be subdivided to create individual lots or use as is to build on. This parcel can be rezoned to commercial.

## Exterior

Exterior Features Corner Lot