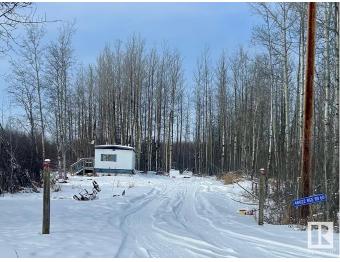

#### \$170,000

3 Bedroom, 1.00 Bathroom, 784 sqft Rural on 4.99 Acres

None, Rural Brazeau County, AB

\* Please note\* property is sold "as is where is at time of possession―. No warranties or representations.

## **Community Information**

| Address     | 48022 Rge Road 60    |
|-------------|----------------------|
| Area        | Rural Brazeau County |
| Subdivision | None                 |
| City        | Rural Brazeau County |
| County      | ALBERTA              |
| Province    | AB                   |
| Postal Code | T0C 0S0              |