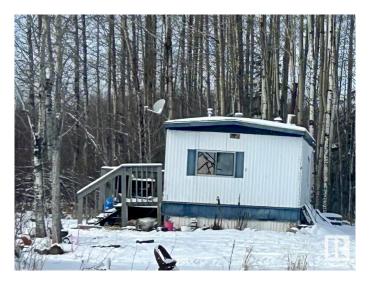

#### \$170,000

3 Bedroom, 1.00 Bathroom, 784 sqft Rural on 4.99 Acres

None, Rural Brazeau County, AB

\* Please note\* property is sold "as is where is at time of possession―. No warranties or representations.

Built in 1974

### **Essential Information**

| MLS® #         | E4420652               |
|----------------|------------------------|
| Price          | \$170,000              |
| Bedrooms       | 3                      |
| Bathrooms      | 1.00                   |
| Full Baths     | 1                      |
| Square Footage | 784                    |
| Acres          | 4.99                   |
| Year Built     | 1974                   |
| Туре           | Rural                  |
| Sub-Type       | Detached Single Family |
| Style          | Bungalow               |
| Status         | Active                 |