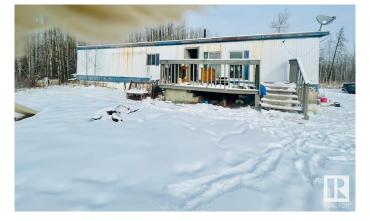

#### \$170,000

3 Bedroom, 1.00 Bathroom, 784 sqft Rural on 4.99 Acres

None, Rural Brazeau County, AB

\* Please note\* property is sold "as is where is at time of possession―. No warranties or representations.

Built in 1974

### **Essential Information**

| MLS® #         | E4420652               |
|----------------|------------------------|
| Price          | \$170,000              |
| Bedrooms       | 3                      |
| Bathrooms      | 1.00                   |
| Full Baths     | 1                      |
| Square Footage | 784                    |
| Acres          | 4.99                   |
| Year Built     | 1974                   |
| Туре           | Rural                  |
| Sub-Type       | Detached Single Family |
| Style          | Bungalow               |
| Status         | Active                 |