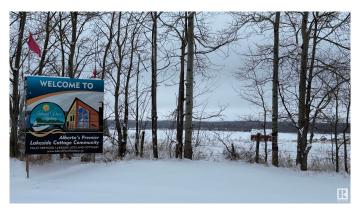

### \$24,900

0 Bedroom, 0.00 Bathroom, Rural on 0.21 Acres

Island View Harbour, Rural Lac Ste. Anne County, AB

\*\* Sold as is where is, no representations or warranties\*\* Own your piece of paradise in Isle Lake's newest LAKEFRONT community! This proposed fully serviced, 49'x117' lot offers stunning lake views and is part of a bareland condominium where you can pick your own builder and create your dream retreat. Endless Outdoor Adventures! Located just 45 minutes from Edmonton and only 4 miles from the Hamlet of Darwell, this prime lot is also just minutes from Silver Sands Golf Resort! Enjoy the benefits of a nearby boat launch or play a relaxing round at Silver Sands Golf Course, just minutes away! With plenty of space for all your toys, you can fully embrace every seasonâ€"whether it's boating in the summer or ice fishing, sledding, and cross-country skiing in the winter. Priced at just \$24,900 (GST may apply), this is an incredible opportunity to invest in lake life. Don't miss outâ€"secure your lot today!

# **Exterior**

Exterior Features Gated Community, Lake Access Property, Lake View, Recreation Use,

**Waterfront Property** 