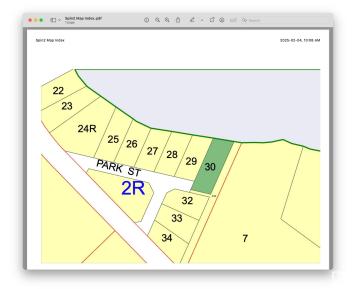

#### \$299,900

0 Bedroom, 0.00 Bathroom, Rural on 0.31 Acres

None, Rural Lac Ste. Anne County, AB

Beautifully treed 0.31 Acre LAKE FRONT LOT at Lac La Nonne!!!!!! Enjoy the peace and tranquility of this property as is or develop it into a weekend or full time retreat. Possibilities are endless.

## **Community Information**

| Address     | #58 3215 Twp Rd 574        |
|-------------|----------------------------|
| Area        | Rural Lac Ste. Anne County |
| Subdivision | None                       |
| City        | Rural Lac Ste. Anne County |
| County      | ALBERTA                    |
| Province    | AB                         |
| Postal Code | TOE 1A0                    |

## Exterior

Exterior Features Boating, Corner Lot, Not Fenced, Not Landscaped, Recreation Use,