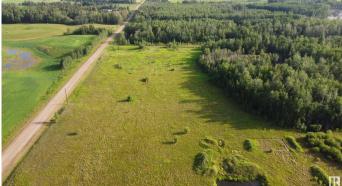

#### \$639,000

0 Bedroom, 0.00 Bathroom, Rural on 161.00 Acres

Lac Ste Anne, Rural Lac Ste. Anne County, AB

161 Acres of land currently zoned industrial that fronts onto Highway 43 and R.R. 42 located in Lac Ste Anne Business Park. Sellers have a preliminary subdivision plan for 3 stages of residential and 1 stage of industrial that includes 7 industrial lots ranging from 0.99 to 1.30 hectares (2.44 to 3.21 acres) that front onto Highway 43, which could also be consolidated to make larger lots. Power and gas are available at the property line with a service road that runs parallel to the Highway.