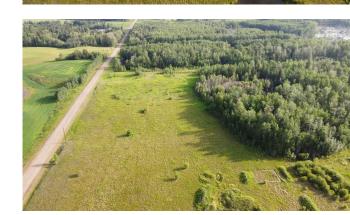

#### \$639,000

0 Bedroom, 0.00 Bathroom, Rural on 161.00 Acres

Lac Ste Anne, Rural Lac Ste. Anne County, AB

161 Acres of land currently zoned industrial that fronts onto Highway 43 and R.R. 42 located in Lac Ste Anne Business Park. Sellers have a preliminary subdivision plan for 3 stages of residential and 1 stage of industrial that includes 7 industrial lots ranging from 0.99 to 1.30 hectares (2.44 to 3.21 acres) that front onto Highway 43, which could also be consolidated to make larger lots. Power and gas are available at the property line with a service road that runs parallel to the Highway.