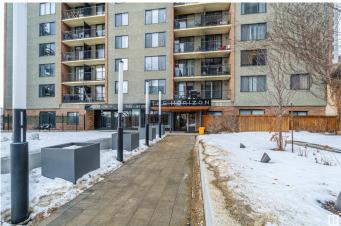

# \$150,000 - 203 9808 103 Street, Edmonton

MLS® #E4419717

### \$150,000

2 Bedroom, 2.00 Bathroom, 1,152 sqft Condo / Townhouse on 0.00 Acres

Downtown (Edmonton), Edmonton, AB

Welcome to The Horizon High Rise! This 2-bed, 2-bath condo is ideal for University of Alberta students or professionals seeking downtown convenience. The spacious living room flows into a dining area with sliding doors leading to the balcony, complemented by a functional kitchen. A versatile flex space with in-suite laundry and an efficient entryway with extra storage add practicality. The primary bedroom features a walk-through closet and a 3-piece ensuite, while the second bedroom is conveniently located next to the main bath. Enjoy the comfort of a heated underground parking stall and excellent amenities, including elevators, a party room, and more. The inviting lobby offers a cozy seating area with a fireplace for guests. Situated just steps from the Legislature grounds, Muttart Conservatory, and downtown, this condo provides easy access to shopping, dining, entertainment, river valley trails, U of A, Grant MacEwan, and NAIT.