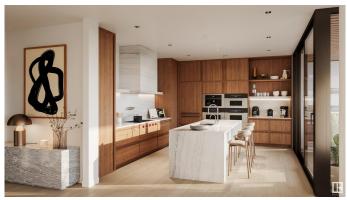

### \$4,148,445

3 Bedroom, 3.50 Bathroom, 2,686 sqft Condo / Townhouse on 0.00 Acres

Westmount, Edmonton, AB

Perfectly set between elegant Old Glenora and High Street, The Clifton promises the very best our city has to offer. Imagined by Autograph and designed by McKinley, The Clifton provides 12 floors of expansive estates, rich interiors, and spectacular panoramic views. A symbol of exceptional design and extraordinary living through its craft, timeless architecture and landmark location. The statuesque modern silhouette is home to a small community of estates featuring unobstructed views of the River Valley. With a purposely designed street-facing façade, discreet entrance, and private concierge service, The Clifton offers seclusion and intimacy second to none. Estate E comprises of nearly 2700sqft of the finest craftsmanship. This three bedroom residence commands half of the 2nd floor and offers unobstructed views through its floor to ceiling windows.Owners are presented with the opportunity to put their custom stamp on their residence by selecting their interior finishings.Welcome Home.Photos virtually staged