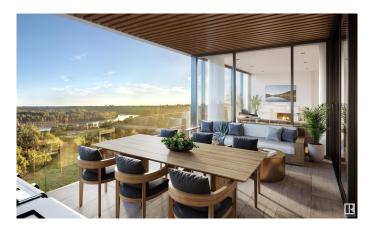

### \$4,148,445

3 Bedroom, 3.50 Bathroom, 2,686 sqft Condo / Townhouse on 0.00 Acres

Westmount, Edmonton, AB

Perfectly set between elegant Old Glenora and High Street, The Clifton promises the very best our city has to offer. Imagined by Autograph and designed by McKinley, The Clifton provides 12 floors of expansive estates, rich interiors, and spectacular panoramic views. A symbol of exceptional design and extraordinary living through its craft, timeless architecture and landmark location. The statuesque modern silhouette is home to a small community of estates featuring unobstructed views of the River Valley. With a purposely designed street-facing façade, discreet entrance, and private concierge service, The Clifton offers seclusion and intimacy second to none. Estate E comprises of nearly 2700sqft of the finest craftsmanship. This three bedroom residence commands half of the 2nd floor and offers unobstructed views through its floor to ceiling windows.Owners are presented with the opportunity to put their custom stamp on their residence by selecting their interior finishings.Welcome Home.Photos virtually staged