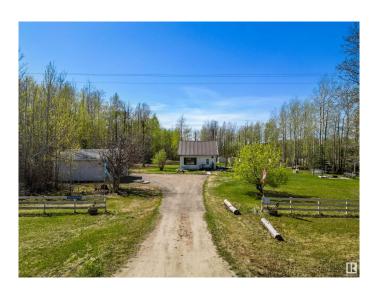

#### \$379,900

3 Bedroom, 1.50 Bathroom, 1,404 sqft Rural on 2.11 Acres

None, Rural Brazeau County, AB

Charming 2.11 acre property featuring a bright, open-concept two-story home and a fully FINISHED DOUBLE DETACHED GARAGE, located just 15 minutes West of Drayton Valley, with less than 1 km of gravel road! The home offers 1,400 sq. ft. of living space, including 3 bedrooms and 2 bathrooms and a large back entry! The primary bedroom is located on the main level and the upstairs bedrooms have the original hardwood floors that have been refinished! Enjoy plenty of privacy, ample outdoor parking, plus there would be plenty space to build the shop of your dreams or expand the home to suit your needs. There's also lots of room for gardening and outdoor activities PLUS this location is close to Crown Lands and the Brazeau Dam! \*\*All outlines on drone photos are approximate\*\*

Acres 2.11 Year Built 1960 Type Rural

Sub-Type Detached Single Family

Style 1 and Half Storey

Status Active

## **Exterior**

Exterior Wood

Exterior Features Flat Site, Landscaped, See Remarks

Construction Wood

Foundation Preserved Wood