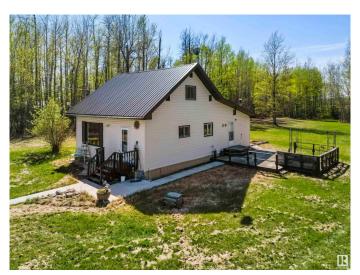

#### \$379,900

3 Bedroom, 1.50 Bathroom, 1,404 sqft Rural on 2.11 Acres

None, Rural Brazeau County, AB

Charming 2.11 acre property featuring a bright, open-concept two-story home and a fully FINISHED DOUBLE DETACHED GARAGE, located just 15 minutes West of Drayton Valley, with less than 1 km of gravel road! The home offers 1,400 sq. ft. of living space, including 3 bedrooms and 2 bathrooms and a large back entry! The primary bedroom is located on the main level and the upstairs bedrooms have the original hardwood floors that have been refinished! Enjoy plenty of privacy, ample outdoor parking, plus there would be plenty space to build the shop of your dreams or expand the home to suit your needs. There's also lots of room for gardening and outdoor activities PLUS this location is close to Crown Lands and the Brazeau Dam! \*\*All outlines on drone photos are approximate\*\*

## **Exterior**

Exterior Wood

Exterior Features Flat Site, Landscaped, See Remarks

Construction Wood

Foundation Preserved Wood