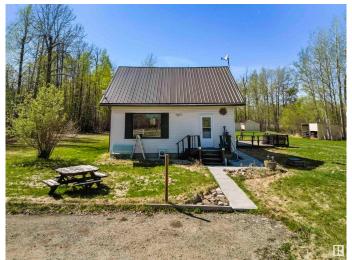

#### \$379,900

3 Bedroom, 1.50 Bathroom, 1,404 sqft Rural on 2.11 Acres

None, Rural Brazeau County, AB

Charming 2.11 acre property featuring a bright, open-concept two-story home and a fully FINISHED DOUBLE DETACHED GARAGE, located just 15 minutes West of Drayton Valley, with less than 1 km of gravel road! The home offers 1,400 sq. ft. of living space, including 3 bedrooms and 2 bathrooms and a large back entry! The primary bedroom is located on the main level and the upstairs bedrooms have the original hardwood floors that have been refinished! Enjoy plenty of privacy, ample outdoor parking, plus there would be plenty space to build the shop of your dreams or expand the home to suit your needs. There's also lots of room for gardening and outdoor activities PLUS this location is close to Crown Lands and the Brazeau Dam! \*\*All outlines on drone photos are approximate\*\*

#### **Amenities**

Features Deck

## **Exterior**

Exterior Wood

Exterior Features Flat Site, Landscaped, See Remarks

Construction Wood

Foundation Preserved Wood