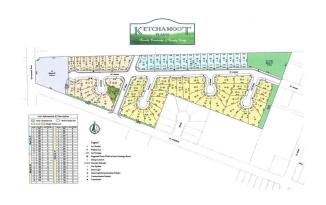

### \$49,900

0 Bedroom, 0.00 Bathroom, Single Family on 0.00 Acres

Tofield, Tofield, AB

8154 sq/ft, pie-shaped lot in the charming community of Tofield. Fully serviced lot with a Huge 64ft building pocket width. Residential Tax Incentive associated with this lot! Commuting distances to Tofield: Edmonton(67km), Sherwood Park (50km), YEG Airport (75km), Fort Saskatchewan (74km) and Camrose (50km). Opportunity knocks!

## **Community Information**

Address 5305 55a Street

Area Tofield
Subdivision Tofield
City Tofield

County ALBERTA

Province AB

Postal Code T0B 4J0

### **Exterior**

Exterior Features Cul-De-Sac, Flat Site