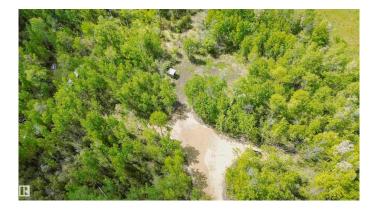

### \$159,900

0 Bedroom, 0.00 Bathroom, Rural on 5.00 Acres

None, Rural Lac Ste. Anne County, AB

Looking for a private retreat to unplug and unwind? This secluded 5 acres of treed land is the perfect get away. Graveled drive way to multiple nice, level building sites on the land to build your dream year round retreat. Or pull in RVs, 5 wheels or set up tents to make amazing memories w/ friends & family for the weekends, summers and holidays. There is currently a new, 2023 built, fully insulated, 12 x 22 cabin on skids, that can be moved anywhere & 2 sheds on the property. The cabin is awaiting your personal finishes, wired for power, insulated & has baseboard heating ready for electrical hook up. There is a cozy sleeping loft in the cabin as well as compostable toilet & ceiling fan. Land is partially fenced. Power & electricity on the edge of property. Private access road. Nature reserve & Lake Arnault 1 quarter SE. Quick access to Isle Lake, Seba Beach, wabamun & AB Beach. All amenities in Cherhill, Sangudo, Entwistle, Evansburg, Darwell, Seba Beach & Wabamun. Make memories!

Interior

Heating Baseboard, See Remarks

**Exterior** 

Exterior Features Flat Site, Private Setting, Recreation Use, Treed Lot, Partially Fenced