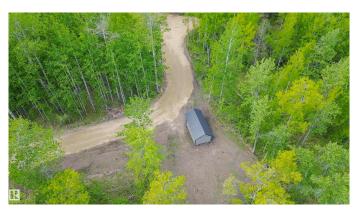

### \$159,900

0 Bedroom, 0.00 Bathroom, Rural on 5.00 Acres

None, Rural Lac Ste. Anne County, AB

Looking for a private retreat to unplug and unwind? This secluded 5 acres of treed land is the perfect get away. Graveled drive way to multiple nice, level building sites on the land to build your dream year round retreat. Or pull in RVs, 5 wheels or set up tents to make amazing memories w/ friends & family for the weekends, summers and holidays. There is currently a new, 2023 built, fully insulated, 12 x 22 cabin on skids, that can be moved anywhere & 2 sheds on the property. The cabin is awaiting your personal finishes, wired for power, insulated & has baseboard heating ready for electrical hook up. There is a cozy sleeping loft in the cabin as well as compostable toilet & ceiling fan. Land is partially fenced. Power & electricity on the edge of property. Private access road. Nature reserve & Lake Arnault 1 quarter SE. Quick access to Isle Lake, Seba Beach, wabamun & AB Beach. All amenities in Cherhill, Sangudo, Entwistle, Evansburg, Darwell, Seba Beach & Wabamun. Make memories!

Built in 2023