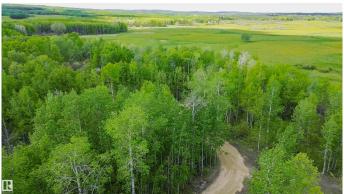

### \$159,900

0 Bedroom, 0.00 Bathroom, Rural on 5.00 Acres

None, Rural Lac Ste. Anne County, AB

Looking for a private retreat to unplug and unwind? This secluded 5 acres of treed land is the perfect get away. Graveled drive way to multiple nice, level building sites on the land to build your dream year round retreat. Or pull in RVs, 5 wheels or set up tents to make amazing memories w/ friends & family for the weekends, summers and holidays. There is currently a new, 2023 built, fully insulated, 12 x 22 cabin on skids, that can be moved anywhere & 2 sheds on the property. The cabin is awaiting your personal finishes, wired for power, insulated & has baseboard heating ready for electrical hook up. There is a cozy sleeping loft in the cabin as well as compostable toilet & ceiling fan. Land is partially fenced. Power & electricity on the edge of property. Private access road. Nature reserve & Lake Arnault 1 quarter SE. Quick access to Isle Lake, Seba Beach, wabamun & AB Beach. All amenities in Cherhill, Sangudo, Entwistle, Evansburg, Darwell, Seba Beach & Wabamun. Make memories!

Interior

Heating Baseboard, See Remarks

**Exterior** 

Exterior Features Flat Site, Private Setting, Recreation Use, Treed Lot, Partially Fenced