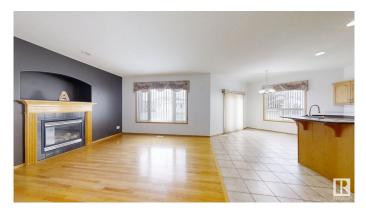

#### \$534,000

4 Bedroom, 3.50 Bathroom, 1,849 sqft Single Family on 0.00 Acres

Wild Rose, Edmonton, AB

Excellent condition and very convenient location of this Beautiful home with In Law Suite Finished Basement. Home comes with total 4 Bedrooms, Bonus Room and 3.5 Washrooms, Main Floor Includes Living Room,2 pc WashroomDining area ,Huge Kitchen and Common Laundry . Separated Entrance through Garage to In law suite is finished with One bedroom, washroom, Kitchen, Dinning and Storage room.Upper Level includes Huge Bonus Room ,3 Bedrooms 2 Washrooms , Including 4 Pc Ensuite This Home is very clean. And Ready to move in.Shingles,Furnace and HWT were replaced ,Don't miss this affordable East **Facing Home** 

# Interior

| Interior Features | ensuite bathroom                                                                                             |
|-------------------|--------------------------------------------------------------------------------------------------------------|
| Appliances        | Dishwasher-Built-In, Dryer, Garage Opener, Hood Fan, Washer, Window Coverings, Refrigerators-Two, Stoves-Two |
| Heating           | Forced Air-1, Natural Gas                                                                                    |
| Stories           | 3                                                                                                            |
| Has Basement      | Yes                                                                                                          |
| Basement          | Full, Finished                                                                                               |