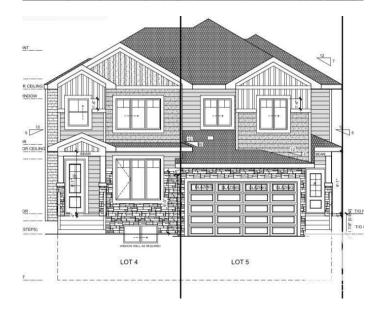

#### \$530.000

3 Bedroom, 2.50 Bathroom, 1,676 sqft Single Family on 0.00 Acres

Starling, Edmonton, AB

Looking for a great home in a quiet community close to nature but still with a quick commute to St.Albert or Edmonton? Then this property in Starling could be just right for you! Starling is a beautiful community in the Big Lake area w/ great walking trails that connect you to nature & water. Brand New Front Double Garage Attached Half Duplex with double attached garage where you can do your own colour selections. Main floor den could be used as bedroom. Spacious Living area with open to above & lot of natural light. Beautiful kitchen with combined Dining area. upper floor primary bedroom with ensuite & closet. 2 additional bedrooms with common bathroom. Close to St Albert or Edmonton amenities and easy access to yellowhead and Anthony Henday!

Type Single Family

Sub-Type Half Duplex

Style 2 Storey

Status Active

#### **Exterior**

Exterior Wood, Vinyl

Exterior Features Schools, Shopping Nearby

Roof Asphalt Shingles

Construction Wood, Vinyl

Foundation Concrete Perimeter