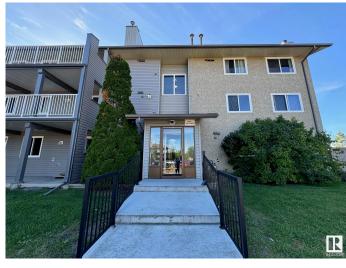

# \$122,600 - 6204 180 Street, Edmonton

MLS® #E4418097

### \$122,600

1 Bedroom, 1.00 Bathroom, 690 sqft Condo / Townhouse on 0.00 Acres

Ormsby Place, Edmonton, AB

Top floor corner unit with all the vibes! This sunny, spacious gem is your cozy retreat with a wood-burning fireplace perfect for chilly nights. The bedroom boasts a cheater door to the bathroom through a walk-in closet (fancy, right?). Whip up meals in a kitchen with stunning counters, all while gazing out big, beautiful windows. You've got your own furnace and hot water tankâ€"so you're the boss of your bills. Parkside Grande's got your back (literally)â€"it backs onto lush grass fields, walking paths, and playgrounds. Stroll, jog, or just soak up the chill. Plus, you're minutes from Henday Freeway and West Edmonton Mallâ€"shopping spree, anyone?

### **Exterior**

Exterior Wood, Vinyl

Exterior Features Backs Onto Park/Trees, Fenced, Golf Nearby, Playground Nearby,

Public Transportation, Schools, Shopping Nearby, Ski Hill Nearby

Roof Asphalt Shingles