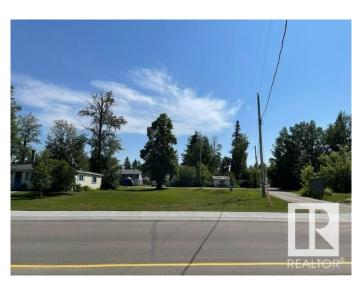

#### \$109,000

0 Bedroom, 0.00 Bathroom, Rural on 0.20 Acres

Alberta Beach, Rural Lac Ste. Anne County, AB

Huge building lot ready for your dream home. Approximately 49' 11' frontage and over 92 feet in the back! Steps away from a sandy shores of Lac Ste Anne! A drilled well on site. Back alley access. Huge frontage big enough for a large estate home and with over 90 feet in the back alley access!! The beach area is across the road tons of potential for development. Alberta Beach has grocery stores, restaurants, bank and all the amenities within walking distance. Located about 35-40 minutes west of Edmonton it is the perfect place for a full time residence, vacation home or for downsizing at the lake. Public beach and boat launch nearly. The lake offers sandy beaches, fishing, swimming boating, festivals galore in the summer, and year-round fun such as Snowmobile days in the winter. This is a massive lot where you can build a dream home beside the lake!