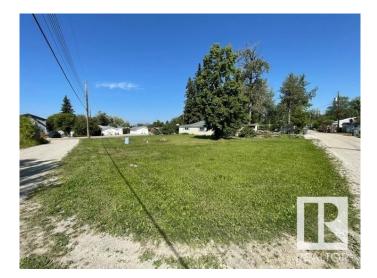

#### \$109,000

0 Bedroom, 0.00 Bathroom, Rural on 0.20 Acres

Alberta Beach, Rural Lac Ste. Anne County, AB

Huge building lot ready for your dream home. Approximately 49' 11' frontage and over 92 feet in the back! Steps away from a sandy shores of Lac Ste Anne! A drilled well on site. Back alley access. Huge frontage big enough for a large estate home and with over 90 feet in the back alley access!! The beach area is across the road tons of potential for development. Alberta Beach has grocery stores, restaurants, bank and all the amenities within walking distance. Located about 35-40 minutes west of Edmonton it is the perfect place for a full time residence, vacation home or for downsizing at the lake. Public beach and boat launch nearly. The lake offers sandy beaches, fishing, swimming boating, festivals galore in the summer, and year-round fun such as Snowmobile days in the winter. This is a massive lot where you can build a dream home beside the lake!