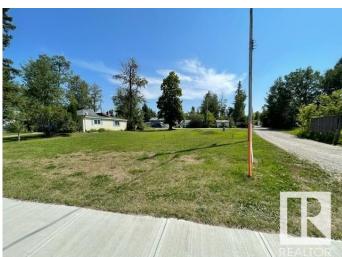

#### \$109,000

0 Bedroom, 0.00 Bathroom, Rural on 0.20 Acres

Alberta Beach, Rural Lac Ste. Anne County, AB

Huge building lot ready for your dream home. Approximately 49' 11' frontage and over 92 feet in the back! Steps away from a sandy shores of Lac Ste Anne! A drilled well on site. Back alley access. Huge frontage big enough for a large estate home and with over 90 feet in the back alley access!! The beach area is across the road tons of potential for development. Alberta Beach has grocery stores, restaurants, bank and all the amenities within walking distance. Located about 35-40 minutes west of Edmonton it is the perfect place for a full time residence, vacation home or for downsizing at the lake. Public beach and boat launch nearly. The lake offers sandy beaches, fishing, swimming boating, festivals galore in the summer, and year-round fun such as Snowmobile days in the winter. This is a massive lot where you can build a dream home beside the lake!