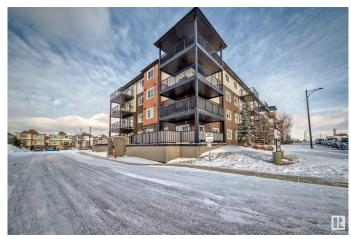

## \$238,000

2 Bedroom, 2.00 Bathroom, 1,021 sqft Condo / Townhouse on 0.00 Acres

Charlesworth, Edmonton, AB

Welcome to Elements at Willohaven! Built in 2018, this spacious main floor condo offers 2 bedrooms and 2 bathrooms, plus two parking spacesâ€"an underground heated spot and one surface parking space for added convenience. The master bedroom features a walk-through closet and a 4-piece ensuite. The kitchen boasts a bar-style countertop and includes four appliances. Additional storage is provided by a pantry, linen closet, and stackable washer/dryer. Ideally located near all amenities, this home provides a comfortable and practical living experience.

# **Community Information**

Address 110 5404 7 Avenue

Area Edmonton

Subdivision Charlesworth

City Edmonton
County ALBERTA

Province AB

Postal Code T6X 2K4

### **Exterior**

Exterior Wood, Stone, Vinyl

Exterior Features Airport Nearby, Golf Nearby, Landscaped, Low Maintenance Landscape,

Playground Nearby, Schools, Shopping Nearby

Roof Asphalt Shingles
Construction Wood, Stone, Vinyl
Foundation Concrete Perimeter