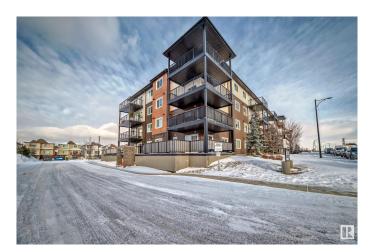

## \$238,000

2 Bedroom, 2.00 Bathroom, 1,021 sqft Condo / Townhouse on 0.00 Acres

Charlesworth, Edmonton, AB

Welcome to Elements at Willohaven! Built in 2018, this spacious main floor condo offers 2 bedrooms and 2 bathrooms, plus two parking spacesâ€"an underground heated spot and one surface parking space for added convenience. The master bedroom features a walk-through closet and a 4-piece ensuite. The kitchen boasts a bar-style countertop and includes four appliances. Additional storage is provided by a pantry, linen closet, and stackable washer/dryer. Ideally located near all amenities, this home provides a comfortable and practical living experience.

# **Community Information**

Address 110 5404 7 Avenue

Area Edmonton

Subdivision Charlesworth

City Edmonton
County ALBERTA

Province AB

Postal Code T6X 2K4

### **Exterior**

Exterior Wood, Stone, Vinyl

Exterior Features Airport Nearby, Golf Nearby, Landscaped, Low Maintenance Landscape,

Playground Nearby, Schools, Shopping Nearby

Roof Asphalt Shingles
Construction Wood, Stone, Vinyl
Foundation Concrete Perimeter