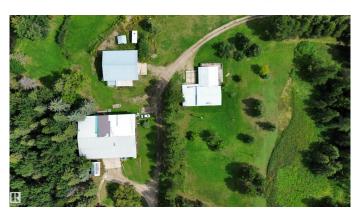

# \$940.000

3 Bedroom, 2.50 Bathroom, 1,515 sqft Rural on 142.41 Acres

None, Rural Parkland County, AB

142 Acres- Large 3 level split home with 3 Bedrooms, Large living room, Family room, Laundry Room, Newer Windows, Furnace and Hot Water Tank, double car garage (27X22) 220 wiring, Heated and more. 1 Shop- 48 X 40 other Shop 78 X 61. Pond on property has been stocked in previous years. Wabamun Provincial Park right across the highway. Easy Access to Highway. Great Land with lots of Recreational potential for outdoor activity. The Pond allows for a great place to picnic or set up a great campfire.

## **Exterior**

Exterior Wood

Exterior Features Fenced, Flat Site, Landscaped, Picnic Area, Recreation Use, Schools,

Shopping Nearby, Subdividable Lot, Treed Lot

Construction Wood

Foundation Concrete Perimeter