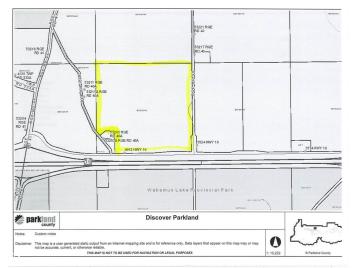

# **Community Information**

Address 4012 Hghway 16

Area Rural Parkland County

Subdivision None

City Rural Parkland County

County ALBERTA

Province AB

Postal Code T0E 2K0

## **Additional Information**

Date Listed January 10th, 2025

Days on Market 238

Zoning Zone 70

DATA IS DEEMED RELIABLE BUT IS NOT GUARANTEED ACCURATE BY THE REALTORS® ASSOCIATION OF EDMONTON. COPYRIGHT 2025 BY THE REALTORS® ASSOCIATION OF EDMONTON. ALL RIGHTS RESERVED. Trademarks are owned or controlled by the Canadian Real Estate Association (CREA) and identify real estate professionals who are members of CREA (REALTOR®, REALTORS®) and/or the quality of services they provide (MLS®, Multiple Listing Service®)