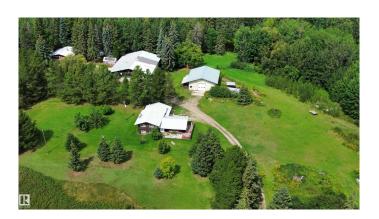

# \$940.000

3 Bedroom, 2.50 Bathroom, 1,515 sqft Rural on 142.41 Acres

None, Rural Parkland County, AB

142 Acres- Large 3 level split home with 3 Bedrooms, Large living room, Family room, Laundry Room, Newer Windows, Furnace and Hot Water Tank, double car garage (27X22) 220 wiring, Heated and more. 1 Shop- 48 X 40 other Shop 78 X 61. Pond on property has been stocked in previous years. Wabamun Provincial Park right across the highway. Easy Access to Highway. Great Land with lots of Recreational potential for outdoor activity. The Pond allows for a great place to picnic or set up a great campfire.

## **Essential Information**

MLS® # E4417595 Price \$940.000

Bedrooms 3

Bathrooms 2.50

Full Baths 2

Half Baths 1

Square Footage 1,515

Acres 142.41