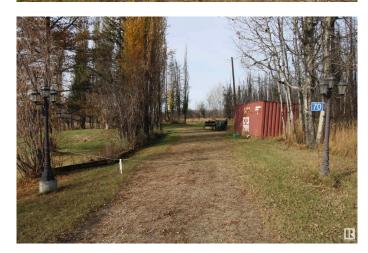

### \$139,900

0 Bedroom, 0.00 Bathroom, Rural on 0.70 Acres

Lobstick Resort, Rural Yellowhead, AB

MODULAR HOME READY! Make your way North paralleling the Lobstick River to this FULLY SERVICED treed 0.70 Acre parcel with developed yard site across from County Reserve. Building site nicely set back, with large Weeping Willows, Poplar & Spruce trees scattered throughout; zoned Country Residential District. Zoning provides for recreational as well as year round living possibilities. Natural gas, electricity, telephone line & septic tank & mound are on the property & ready to service your build. As a Shareholder, Lobstick Resort is perfect for the outdoor enthusiast. An annual membership fee of \$50 maintains your paid up status with the voluntary homeowners association. Enjoy trout pond, quad & skidoo trails on 6 quarter sections (960 Acres) of land launching you to points beyond. Five minutes to NEW fire station & exceptional public library. 1 hour West of Edmonton, 2½ hour drive to skiing Jasper, minutes from local amenities. Immediate possession.

## **Exterior**

Exterior Features Backs Onto Park/Trees, Creek, Level Land, No Through Road, Picnic

Area, Playground Nearby, Private Setting, Recreation Use, Treed Lot,

See Remarks