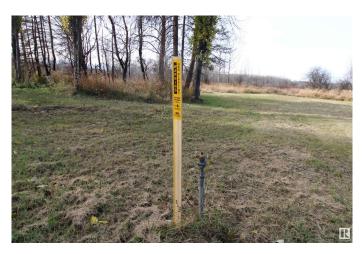

### \$139,900

0 Bedroom, 0.00 Bathroom, Rural on 0.70 Acres

Lobstick Resort, Rural Yellowhead, AB

MODULAR HOME READY! Make your way North paralleling the Lobstick River to this FULLY SERVICED treed 0.70 Acre parcel with developed yard site across from County Reserve. Building site nicely set back, with large Weeping Willows, Poplar & Spruce trees scattered throughout; zoned Country Residential District. Zoning provides for recreational as well as year round living possibilities. Natural gas, electricity, telephone line & septic tank & mound are on the property & ready to service your build. As a Shareholder, Lobstick Resort is perfect for the outdoor enthusiast. An annual membership fee of \$50 maintains your paid up status with the voluntary homeowners association. Enjoy trout pond, quad & skidoo trails on 6 quarter sections (960 Acres) of land launching you to points beyond. Five minutes to NEW fire station & exceptional public library. 1 hour West of Edmonton, 2½ hour drive to skiing Jasper, minutes from local amenities. Immediate possession.

## **Exterior**

Exterior Features Backs Onto Park/Trees, Creek, Level Land, No Through Road, Picnic

Area, Playground Nearby, Private Setting, Recreation Use, Treed Lot,

See Remarks