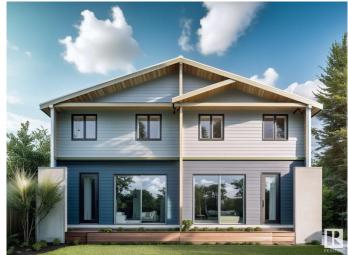

## \$1,715,000

6 Bedroom, 5.00 Bathroom, 1,426 sqft Single Family on 0.00 Acres

Allendale, Edmonton, AB

Total 6 units Side-by-Side Duplex in the Allendale, University of Alberta area. Great investment project with potential to split the land titles. 2 duplex units, 2 basement suites, and 2 garage suites. Each Duplex size is around 1426 sqft. and Basement secondary suite is about 667 sqft., and each Garage suite is around 360 sqft. Highlights: Main floor full bath, Main floor Den, Upstairs bonus room, Two good size bedrooms in the basement suite. CMHC MLI Select financing is available. Cap rate is 4.65%. Photos are 3D rendering and for illustration purpose only. Project is schedule to complete October 2025.

#### **Amenities**

Amenities 9 ft. Basement Ceiling

Parking Double Garage Detached