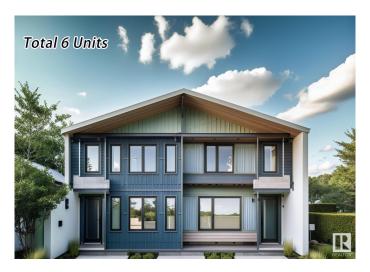

## \$1,715,000

6 Bedroom, 5.00 Bathroom, 1,426 sqft Single Family on 0.00 Acres

Allendale, Edmonton, AB

Total 6 units Side-by-Side Duplex in the Allendale, University of Alberta area. Great investment project with potential to split the land titles. 2 duplex units, 2 basement suites, and 2 garage suites. Each Duplex size is around 1426 sqft. and Basement secondary suite is about 667 sqft., and each Garage suite is around 360 sqft. Highlights: Main floor full bath, Main floor Den, Upstairs bonus room, Two good size bedrooms in the basement suite. CMHC MLI Select financing is available. Cap rate is 4.65%. Photos are 3D rendering and for illustration purpose only. Project is schedule to complete October 2025.

## **Exterior**

Exterior Wood, Vinyl

Exterior Features See Remarks

Roof Asphalt Shingles

Construction Wood, Vinyl

Foundation Concrete Perimeter