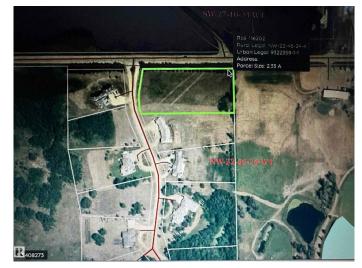

## \$199,900

0 Bedroom, 0.00 Bathroom, Rural on 2.33 Acres

Country Club Estates\_CWET, Rural Wetaskiwin County, AB

LOOKING FOR THE PERFECT LOT TO BUILD YOUR DREAM HOME? Here is your opportunity to own this 2.33 acre parcel backing onto WETASKIWIN MONTGOMERY GLEN GOLF COURSE. Well established COUNTRY CLUB ESTATES is home to some amazing acreages and this parcel is just waiting for your modern day build. Within steps to the clubhouse, you also have access to walking trails, disc golf, dog parks & much more. Just a quick commute, all on pavement, to the city of Wetaskiwin with school bus access for kids.

#### **Community Information**

Address 1 Country Club Estates
Area Rural Wetaskiwin County

Subdivision Country Club Estates\_CWET

City Rural Wetaskiwin County

County ALBERTA

Province AB

Postal Code T9A 2G3