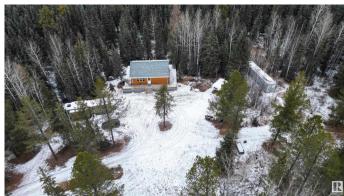

#### \$235,000

1 Bedroom, 0.50 Bathroom, 734 sqft Rural on 17.05 Acres

None, Rural Yellowhead, AB

This private 17-acre property is surrounded by mature spruce, poplar, pine, birch, larch, apple and willow trees, plus wild raspberries, strawberries, and saskatoons is home to a stunning log house built in 2017. Unfinished you can customize the space to your liking. The home features a cozy woodstove, a wraparound deck, beautiful log siding, and decorative log railings. Also included are a 40-foot C-can, two storage sheds, and additional building materials to complete interior. This exceptional property is located just off the pavement, less than an hour from Edmonton, under an hour from Edson, and only minutes from Chip Lake. Whether you're looking for a weekend getaway or a year-round retreat, this is the perfect place to unwind. Home is currently off-grid, services available at the road if desired. Want more land? We've got you covered. Adjacent 20+ acre parcel is also available! Please note: property is under video surveillance 24/7

### **Exterior**

Exterior Wood

**Exterior Features** Backs Fruit Trees/Shrubs, Onto Park/Trees, Low Maintenance

Landscape, Private Setting, Treed Lot

Construction Wood Foundation

Piling