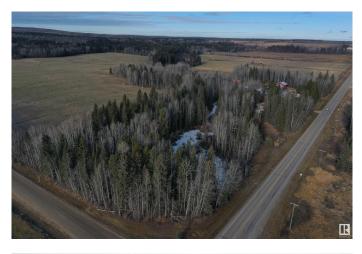

### \$299,900

0 Bedroom, 0.00 Bathroom, Rural on 9.04 Acres

None, Rural Brazeau County, AB

Presenting a 9-acre parcel just west of Drayton Valley. This is the perfect spot to build your dream home while enjoying the convenience of being close to town. Enjoy a walk along the creek in environmental reserve that runs north of north boundary of property. Opportunities like this are rare, making it an exceptional find for those seeking a piece of land with endless potential right at their fingertips.

#### Exterior

Exterior Features Creek, Schools, Shopping Nearby, Partially Fenced