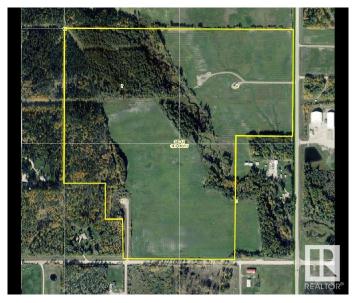

#### \$689,000

0 Bedroom, 0.00 Bathroom, Rural on 126.31 Acres

None, Rural Brazeau County, AB

Discover a remarkable 126-acre property situated west of the UFA and co-op card locks in Drayton Valley. This is your chance to own a serene retreat near town. Whether you're interested in farming or simply want to embrace the peacefulness of rural life, this land offers it all. A creek winds its way through the center of the property, adding to its natural beauty. Additionally receive \$6552 annually for surface lease. Amount subject to verification.

## **Community Information**

Address On Range Road 80

Area Rural Brazeau County

Subdivision None

City Rural Brazeau County

County ALBERTA

Province AB

Postal Code T0E 1Z0