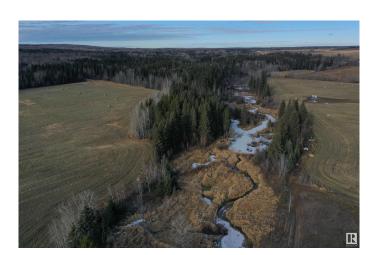

#### \$689,000

0 Bedroom, 0.00 Bathroom, Rural on 126.31 Acres

None, Rural Brazeau County, AB

Discover a remarkable 126-acre property situated west of the UFA and co-op card locks in Drayton Valley. This is your chance to own a serene retreat near town. Whether you're interested in farming or simply want to embrace the peacefulness of rural life, this land offers it all. A creek winds its way through the center of the property, adding to its natural beauty. Additionally receive \$6552 annually for surface lease. Amount subject to verification.

## **Exterior**

Exterior Features Creek, Schools, Shopping Nearby, Partially Fenced