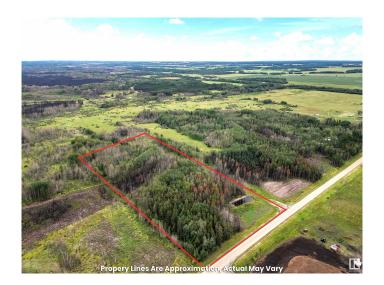

### \$108,500

0 Bedroom, 0.00 Bathroom, Rural on 9.93 Acres

None, Rural Yellowhead, AB

Discover the Perfect Blend of Natural Beauty and Convenience With This 9.93 Acre Property. Nestled in a Charming Rural Community, This Land Offers a Mix of Treed Areas With Mature Majestic Spruce and Poplar and Scenic Open Spaces, Providing a Serene Setting For Your Dream Home or Recreational Retreat. A Picturesque Pond Adds to the Tranquil Atmosphere, Making it a Great Spot For Nature Lovers. Located Just an Hour From Edmonton and Less Than an Hour to Edson, This Property is Close to Pavement, Ensuring Easy Access All Year Round. Some Trees on the Property Have Been Touched by Fire, But the Majority of the Land Remains Untouched and Ready For Your Vision. This is a Rare Opportunity to Own a Piece of Land in a Peaceful Rural Area While Not Far From Urban Amenities. Don't Miss Out on Making This Property Your Own!

## **Community Information**

Address Twp 535 Rrd 91

Area Rural Yellowhead

Subdivision None

City Rural Yellowhead

County ALBERTA

Province AB

Postal Code T0E 0T0