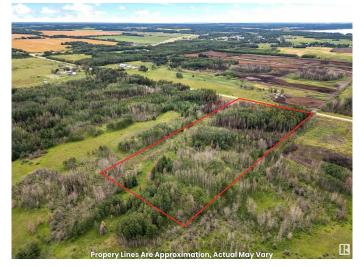

### \$108,500

0 Bedroom, 0.00 Bathroom, Rural on 9.93 Acres

None, Rural Yellowhead, AB

Discover the Perfect Blend of Natural Beauty and Convenience With This 9.93 Acre Property. Nestled in a Charming Rural Community, This Land Offers a Mix of Treed Areas With Mature Majestic Spruce and Poplar and Scenic Open Spaces, Providing a Serene Setting For Your Dream Home or Recreational Retreat. A Picturesque Pond Adds to the Tranquil Atmosphere, Making it a Great Spot For Nature Lovers. Located Just an Hour From Edmonton and Less Than an Hour to Edson, This Property is Close to Pavement, Ensuring Easy Access All Year Round. Some Trees on the Property Have Been Touched by Fire, But the Majority of the Land Remains Untouched and Ready For Your Vision. This is a Rare Opportunity to Own a Piece of Land in a Peaceful Rural Area While Not Far From Urban Amenities. Don't Miss Out on Making This Property Your Own!

## **Community Information**

Address Twp 535 Rrd 91

Area Rural Yellowhead

Subdivision None

City Rural Yellowhead

County ALBERTA

Province AB

Postal Code T0E 0T0