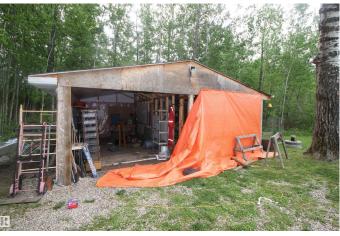

## \$217,000

2 Bedroom, 0.00 Bathroom, 1,112 sqft Rural on 3.31 Acres

Greentree Estates, Rural Lac Ste. Anne County, AB

3.31 acres with 2 garages. Seller has sold old mobile and will be removed in spring 2025.ALL UTILITY services are on site....cost 25,000!!