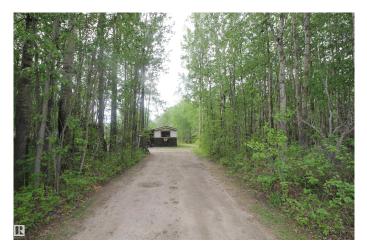

## \$217,000

2 Bedroom, 0.00 Bathroom, 1,112 sqft Rural on 3.31 Acres

Greentree Estates, Rural Lac Ste. Anne County, AB

3.31 acres with 2 garages. Seller has sold old mobile and will be removed in spring 2025.ALL UTILITY services are on site....cost 25,000!!

## Exterior

Exterior Features Fenced, Treed Lot