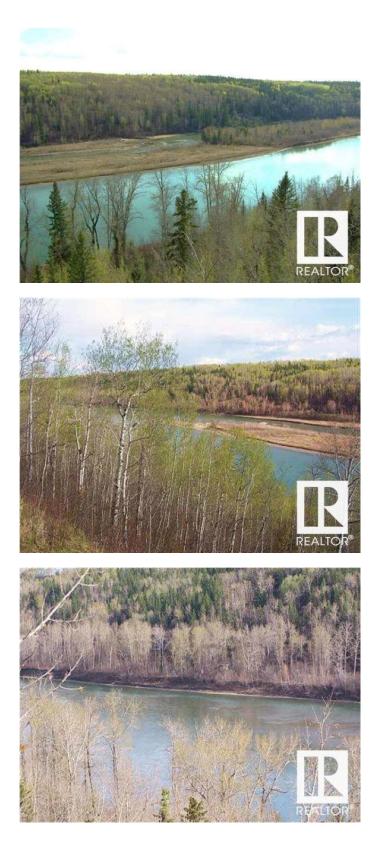

### \$1,800,000

0 Bedroom, 0.00 Bathroom, Rural on 65.11 Acres

None, Rural Parkland County, AB

Looking for that BREATH TAKING MILLION **DOLLAR VIEW? Here it is!! OPPORTUNITY** IS KNOCKING!!! Zoned ANC. The ultimate oasis overlooking the North Saskatchewan River with over 266 meters of River Frontage. Embankment overlooks the river with additional land below to the river's edge. Trees, ravines and wildlife are your neighbors. Only 30 minutes from 199 Street and 23 Avenue intersection. Your private home or recreation spot - year round!Great Discretionary uses subject to approval -**Tourist Campground, Community Recreation** Services, Outdoor Participation, Recreation Services to name a few. This parcel = 65.11acres +/-. Pavement except for last mile is gravel. Roads well maintained for commuters, school buses. Services available to property line. GST may be applicable. Additional photos and Drone coverage available shortly.

## Exterior

Exterior Features Golf Nearby, Private Fishing, River Valley View, Shopping Nearby, Treed Lot, See Remarks