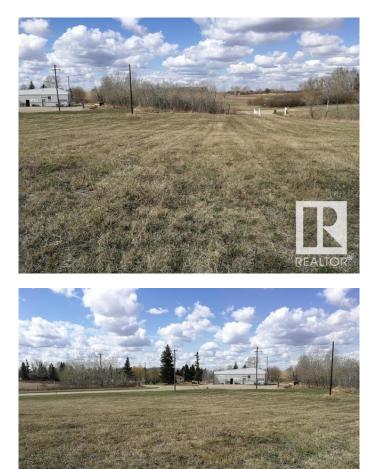

## \$115,000

0 Bedroom, 0.00 Bathroom, Single Family on 0.00 Acres

Tofield, Tofield, AB

DEVELOPER ALERT !!! Super location for a multi-family development on the west edge of the Town of Tofield, 30 minutes east of Edmonton/Sherwood Park and 45 minutes from the Edmonton International Airport. 1.45 acre parcel zoned Medium Density Residential. The Town of Tofield offers a **RESIDENTIAL TAX INCENTIVE for new** construction (75/50/25). Situated at the end of 55th Avenue in a Cul-de-sac. Note: GST will be dealt with at the time of offer (Judicial listing). Many new homes have been built in the Ketchamoot Plains Subdivision. Tofield features two Schools, a Health Centre, Medical Clinic, Pharmacies, Dental Clinic plus many other businesses and recreational opportunities. Welcome home!

### Exterior

Exterior Features Cul-De-Sac, No Back Lane, Playground Nearby