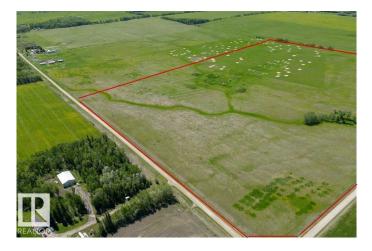

#### \$425,000

0 Bedroom, 0.00 Bathroom, Rural on 159.09 Acres

None, Rural Yellowhead, AB

Beautiful pasture quarter (159.01) with road access from 2 sides. Property is fully fenced with a drilled well, power and cattle waterer. This unique property is just 2 minutes from pavement, and 4km south of Chip Lake near Wildwood. The home quarter is also available for sale (MLS# E4391809)