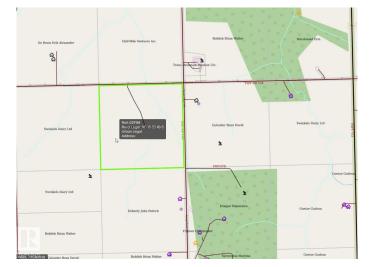

#### \$425,000

0 Bedroom, 0.00 Bathroom, Rural on 159.09 Acres

None, Rural Yellowhead, AB

Beautiful pasture quarter (159.01) with road access from 2 sides. Property is fully fenced with a drilled well, power and cattle waterer. This unique property is just 2 minutes from pavement, and 4km south of Chip Lake near Wildwood. The home quarter is also available for sale (MLS# E4391809)

## **Community Information**

| Address     |                  |
|-------------|------------------|
| Area        | Rural Yellowhead |
| Subdivision | None             |
| City        | Rural Yellowhead |
| County      | ALBERTA          |
| Province    | AB               |
| Postal Code | T0E 2M0          |