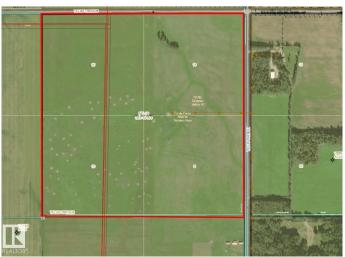

#### \$425,000

0 Bedroom, 0.00 Bathroom, Rural on 159.09 Acres

None, Rural Yellowhead, AB

Beautiful pasture quarter (159.01) with road access from 2 sides. Property is fully fenced with a drilled well, power and cattle waterer. This unique property is just 2 minutes from pavement, and 4km south of Chip Lake near Wildwood. The home quarter is also available for sale (MLS# E4391809)