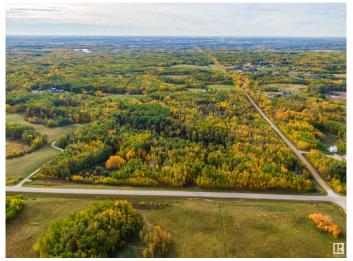

## \$725,000

0 Bedroom, 0.00 Bathroom, Rural on 38.55 Acres

None, Rural Parkland County, AB

Surrounded by the tranquility of nature, this parcel of land radiates a peaceful calm that words can't fully capture. Nearly forty acres of lush forest and untouched wilderness create a sanctuary where you can build the dream home you've always imagined. The building pocket has already been cleared and is ready for construction, with convenient access via a professionally laid wrap-around driveway. The flat, graded site provides the perfect foundation for your private oasis. Now is the perfect time to invest. Nestled next to the prestigious Paradise Hills, this is truly a one-of-a-kind acreage.

### **Exterior**

Exterior Features Corner Lot, Treed Lot, See Remarks