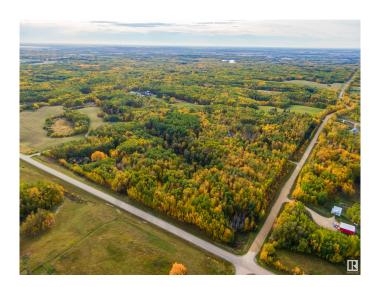

## \$725,000

0 Bedroom, 0.00 Bathroom, Rural on 38.55 Acres

None, Rural Parkland County, AB

Surrounded by the tranquility of nature, this parcel of land radiates a peaceful calm that words can't fully capture. Nearly forty acres of lush forest and untouched wilderness create a sanctuary where you can build the dream home you've always imagined. The building pocket has already been cleared and is ready for construction, with convenient access via a professionally laid wrap-around driveway. The flat, graded site provides the perfect foundation for your private oasis. Now is the perfect time to invest. Nestled next to the prestigious Paradise Hills, this is truly a one-of-a-kind acreage.

### **Exterior**

Exterior Features Corner Lot, Treed Lot, See Remarks