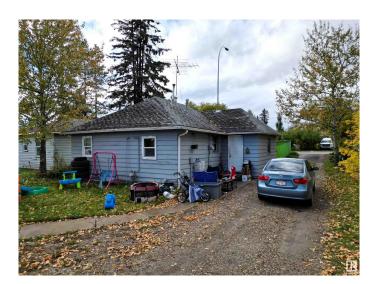

#### \$144,000

2 Bedroom, 1.00 Bathroom, 825 sqft Single Family on 0.00 Acres

Edson, Edson, AB

Amazing Location Along 4th Avenue (HWY 16) Perfect HWY Exposure For Your Business! This Cozy Two Bedroom, One Bathroom Home is Currently Rented Out and the Renter Would Like to Stay. This Home is Located on a Large 50' x 140' Lot With Back Alley Access and HWY 16 West Frontage. There have been Many Updates Over the Years Including the Kitchen, 4 pc Bathroom, Flooring, Siding and More! Large Entry Porch With Cabinets for All Those Coats Boots & Extras. Fenced Yard With A Variety of Perennials and Mature Trees and a 24X24 Detached Heated, Insulated Garage. A Total of Three Adjoining Lots Available If you are Looking for a Larger Property for Your Business. Excellent Location With All Amenities Within Walking Distance. C-3 Highway Commercial Zoning Allows For a Variety of Uses for this Versatile Property.

Built in 1953

## **Exterior**

Exterior Wood, Vinyl

Exterior Features Back Lane, Golf Nearby, Landscaped, Schools, Shopping Nearby

Roof Asphalt Shingles

Construction Wood, Vinyl

Foundation Concrete Perimeter