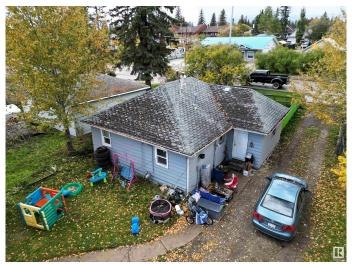

#### \$144,000

2 Bedroom, 1.00 Bathroom, 825 sqft Single Family on 0.00 Acres

Edson, Edson, AB

Amazing Location Along 4th Avenue (HWY 16) Perfect HWY Exposure For Your Business! This Cozy Two Bedroom, One Bathroom Home is Currently Rented Out and the Renter Would Like to Stay. This Home is Located on a Large 50' x 140' Lot With Back Alley Access and HWY 16 West Frontage. There have been Many Updates Over the Years Including the Kitchen, 4 pc Bathroom, Flooring, Siding and More! Large Entry Porch With Cabinets for All Those Coats Boots & Extras. Fenced Yard With A Variety of Perennials and Mature Trees and a 24X24 Detached Heated, Insulated Garage. A Total of Three Adjoining Lots Available If you are Looking for a Larger Property for Your Business. Excellent Location With All Amenities Within Walking Distance. C-3 Highway Commercial Zoning Allows For a Variety of Uses for this Versatile Property.

# **Amenities**

Amenities Crawl Space

Parking Double Garage Detached, Heated, Insulated

## **Exterior**

Exterior Wood, Vinyl

Exterior Features Back Lane, Golf Nearby, Landscaped, Schools, Shopping Nearby

Roof Asphalt Shingles

Construction Wood, Vinyl

Foundation Concrete Perimeter