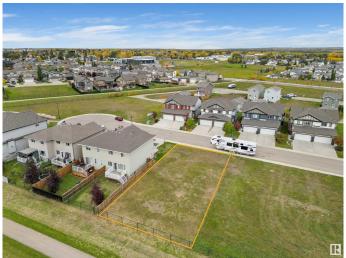

## \$155.800

0 Bedroom, 0.00 Bathroom, Single Family on 0.00 Acres

Drayton Valley, Drayton Valley, AB

Explore Prime Duplex Lots in Meraw Estates today! These adjacent properties back onto green space and scenic walking trails, offering ample space for contemporary duplex construction. This North facing lot features secure chain-link fencing along the back and is located on a quiet street with three newer constructed duplexes and no through traffic! These lots present an exceptional investment opportunity with abundant potential! The Seller is willing to facilitate a smooth development process by working with reputable builders to bring your vision to life. Whether you're an experienced builder or seeking a reliable partner, the Seller is open to collaborations that ensure high-quality construction and innovative design, following the architectural design outlines of Meraw Estates. With a focus on creating sustainable and aesthetically pleasing structures, this is a fantastic opportunity to forge a partnership that benefits everyone involved. \*All outlines on drone photos are approximate\*

## **Community Information**

Address 4009 & 4011 41 B Avenue

Area Drayton Valley
Subdivision Drayton Valley
City Drayton Valley

County ALBERTA

Province AB

Postal Code T7A 0B5