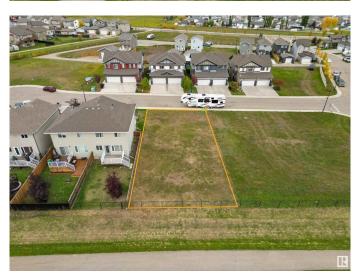

## \$155.800

0 Bedroom, 0.00 Bathroom, Single Family on 0.00 Acres

Drayton Valley, Drayton Valley, AB

Explore Prime Duplex Lots in Meraw Estates today! These adjacent properties back onto green space and scenic walking trails, offering ample space for contemporary duplex construction. This North facing lot features secure chain-link fencing along the back and is located on a quiet street with three newer constructed duplexes and no through traffic! These lots present an exceptional investment opportunity with abundant potential! The Seller is willing to facilitate a smooth development process by working with reputable builders to bring your vision to life. Whether you're an experienced builder or seeking a reliable partner, the Seller is open to collaborations that ensure high-quality construction and innovative design, following the architectural design outlines of Meraw Estates. With a focus on creating sustainable and aesthetically pleasing structures, this is a fantastic opportunity to forge a partnership that benefits everyone involved. \*All outlines on drone photos are approximate\*

## **Community Information**

Address 4009 & 4011 41 B Avenue

Area Drayton Valley
Subdivision Drayton Valley
City Drayton Valley

County ALBERTA

Province AB

Postal Code T7A 0B5