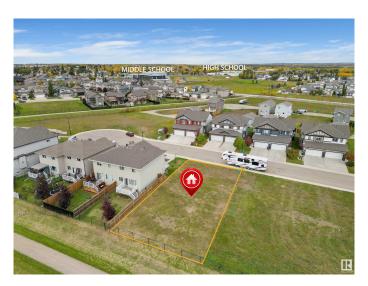

## \$155.800

0 Bedroom, 0.00 Bathroom, Single Family on 0.00 Acres

Drayton Valley, Drayton Valley, AB

Explore Prime Duplex Lots in Meraw Estates today! These adjacent properties back onto green space and scenic walking trails, offering ample space for contemporary duplex construction. This North facing lot features secure chain-link fencing along the back and is located on a quiet street with three newer constructed duplexes and no through traffic! These lots present an exceptional investment opportunity with abundant potential! The Seller is willing to facilitate a smooth development process by working with reputable builders to bring your vision to life. Whether you're an experienced builder or seeking a reliable partner, the Seller is open to collaborations that ensure high-quality construction and innovative design, following the architectural design outlines of Meraw Estates. With a focus on creating sustainable and aesthetically pleasing structures, this is a fantastic opportunity to forge a partnership that benefits everyone involved. \*All outlines on drone photos are approximate\*

## **Community Information**

Address 4009 & 4011 41 B Avenue

Area Drayton Valley
Subdivision Drayton Valley
City Drayton Valley

County ALBERTA

Province AB

Postal Code T7A 0B5