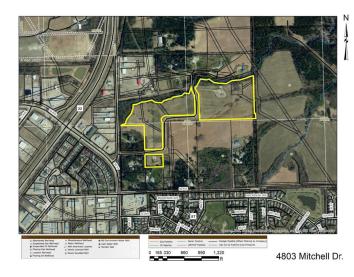

## \$399,000

0 Bedroom, 0.00 Bathroom, Single Family on 38.68 Acres

Drayton Valley, Drayton Valley, AB

Unique Opportunity! 38.68 acre property, located within Drayton Valley's town limits and zoned Residential Acreage District. This property offers significant development potential OR build your dream home on one of the largest lots in town limits! Currently used for farming, the land features a mix of open space and sections of mature trees. A gravel road is already in place, running through the property for easy access. Conveniently situated near town amenities, shops, and services, this rare find combines practicality and seclusion, with utilities close by. Don't miss out on this exceptional property!

### **Community Information**

| Address     | 4803 Mitchell Dr |
|-------------|------------------|
| Area        | Drayton Valley   |
| Subdivision | Drayton Valley   |

| City        | Drayton Valley |
|-------------|----------------|
| County      | ALBERTA        |
| Province    | AB             |
| Postal Code | T7A 1V1        |