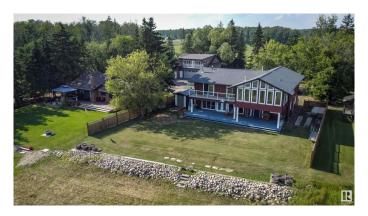

#### \$675,000

4 Bedroom, 2.00 Bathroom, 2,406 sqft Rural on 0.46 Acres

Ross Haven, Rural Lac Ste. Anne County, AB

Awesome Waterfront Family Home. This two storey home is being sold by the original owners and lots of pride shines throughout. The land measures just about a half acre and is landscaped with special perennial garden feature, paved driveway, large lower and upper decks with spectacular lakefront views. Double attached garage that is heated. Main floor has large foyer, glass french doors leading the the open floor plan hosting the spacious living room with built in book shelves and a fireplace, dining area and newer kitchen with Corian countertops and a pantry with custom storage. Main floor laundry, full 3 pc bath and access to the front yard or the garage. Upstairs are 4 bedrooms, full bath, and a bonus room. Off the bonus room is a sun room to enjoy the views throughout the year, regardless of the weather. just off the shores of Lac Ste Anne, in the quiet community of Ross Haven.