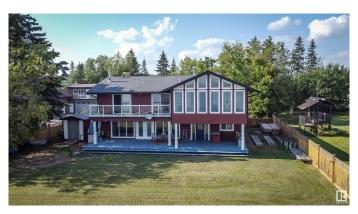

#### \$675,000

4 Bedroom, 2.00 Bathroom, 2,406 sqft Rural on 0.46 Acres

Ross Haven, Rural Lac Ste. Anne County, AB

Awesome Waterfront Family Home. This two storey home is being sold by the original owners and lots of pride shines throughout. The land measures just about a half acre and is landscaped with special perennial garden feature, paved driveway, large lower and upper decks with spectacular lakefront views. Double attached garage that is heated. Main floor has large foyer, glass french doors leading the the open floor plan hosting the spacious living room with built in book shelves and a fireplace, dining area and newer kitchen with Corian countertops and a pantry with custom storage. Main floor laundry, full 3 pc bath and access to the front yard or the garage. Upstairs are 4 bedrooms, full bath, and a bonus room. Off the bonus room is a sun room to enjoy the views throughout the year, regardless of the weather. just off the shores of Lac Ste Anne, in the quiet community of Ross Haven.