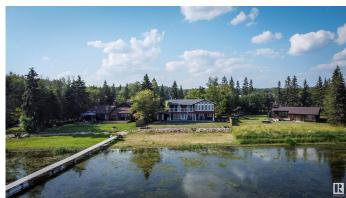

#### \$675,000

4 Bedroom, 2.00 Bathroom, 2,406 sqft Rural on 0.46 Acres

Ross Haven, Rural Lac Ste. Anne County, AB

Awesome Waterfront Family Home. This two storey home is being sold by the original owners and lots of pride shines throughout. The land measures just about a half acre and is landscaped with special perennial garden feature, paved driveway, large lower and upper decks with spectacular lakefront views. Double attached garage that is heated. Main floor has large foyer, glass french doors leading the the open floor plan hosting the spacious living room with built in book shelves and a fireplace, dining area and newer kitchen with Corian countertops and a pantry with custom storage. Main floor laundry, full 3 pc bath and access to the front yard or the garage. Upstairs are 4 bedrooms, full bath, and a bonus room. Off the bonus room is a sun room to enjoy the views throughout the year, regardless of the weather. just off the shores of Lac Ste Anne, in the quiet community of Ross Haven.