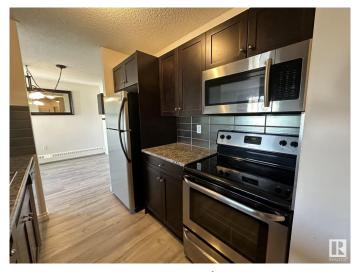

#### \$229,000

2 Bedroom, 2.00 Bathroom, 936 sqft Condo / Townhouse on 0.00 Acres

Queen Mary Park, Edmonton, AB

RENOVATED AND MOVE IN READY AMAZING SPACE OVER LOOKING THE INNER COURTYARD AND IN THE HEART OF THE BREWERY DISTRICT!!! FABULOUS TOP FLOOR CORNER UNIT in "THE POINTE II"! This is an impressive quality renovated & spacious 2 bedroom 2 bathroom top floor QUIET corner unit that has large sized living areas. The space features plank flooring, lots of closet and storage space, bedrooms that will fit queen and king beds, in suite laundry, beautiful kitchen with stainless appliances and a serving window with an eating bar, spacious living room with a large deck and a large dinning area. The 2 bedrooms are at opposite ends of the suite so great for privacy. An impressive and a must see apartment!