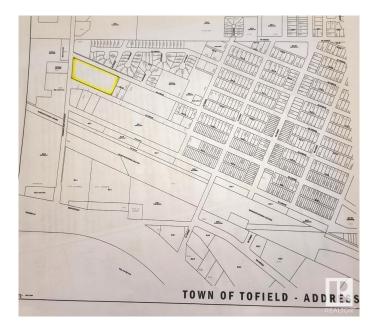

## **Community Information**

Address 5619 53 Avenue

Area Tofield
Subdivision Tofield
City Tofield
County ALBERTA

Province AB

Postal Code T0B 4J0

## **Additional Information**

Date Listed August 1st, 2024

Days on Market 272

Zoning Zone 80

DATA IS DEEMED RELIABLE BUT IS NOT GUARANTEED ACCURATE BY THE REALTORS® ASSOCIATION OF EDMONTON. COPYRIGHT 2025 BY THE REALTORS® ASSOCIATION OF EDMONTON. ALL RIGHTS RESERVED. Trademarks are owned or controlled by the Canadian Real Estate Association (CREA) and identify real estate professionals who are members of CREA (REALTOR®, REALTORS®) and/or the quality of services they provide (MLS®, Multiple Listing Service®)