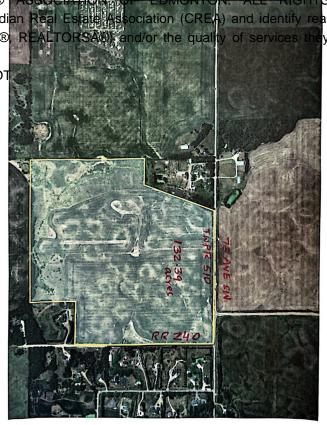

## \$3,958,461

0 Bedroom, 0.00 Bathroom, Rural on 132.39 Acres

None, Rural Leduc County, AB

132.39 acres, more or less, located on TWPR 510 Between RR 241 & 240 in Leduc County. It is extremely well located excellent piece of land just steps east of city of Beaumont, on SW Corner of TWPR 510 and RR 240. It is a great holding property for future developments situated only two minutes east of Beaumont's Colonial golf course and only five minutes to Eagle Rock Golf course on RR 234 & TWPR 510. Easy Access to city of Beaumont, City of Edmonton south side, South Edmonton shopping establishments, 15 minutes to Edmonton International Airport and Nisku and city of Leduc Industrial Business parks. It is Certainly a great investment for future developments.