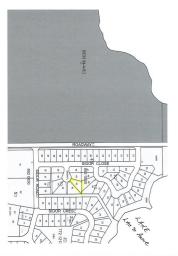

## \$120,000

0 Bedroom, 0.00 Bathroom, Rural on 0.50 Acres

Warwa Estates, Rural Lac Ste. Anne County, AB

This great Pie shape lot in a quiet Cul-de-Sac is located close to Lake Lac St Anne. Enjoy Winter and Summer Activities at the Lake, with plenty of Recreation close by as a Weekend Cottage or Build your Dream home on this great Lot. Power is already hooked up in the lot.

#### **Community Information**

Address

113 4224 Twp Rd 545

Area

Rural Lac Ste. Anne County

Subdivision

Warwa Estates

City

#### **Exterior**

Exterior Features Boating, Cul-De-Sac