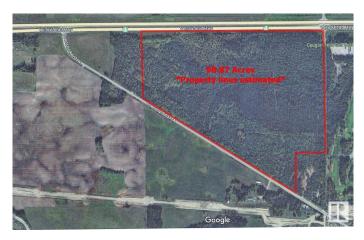

#### \$799,000

0 Bedroom, 0.00 Bathroom, Rural on 98.87 Acres

None, Rural Parkland County, AB

(2) Separately titled lots being sold as a package with (2) accesses off Parkland Drive. Beautifully treed and located directly west of Cougar Creek Golf Course with Highway frontage and Parkland Drive paved access. AGG Zoning allows for many permitted uses and discretionary uses (including Tourist Campground). There may also be possibility of developing a titled RV park. This parcel consists of 94.74 Acres Agriculture land and adjoining 4.15 Acres Country Residential Land. The Agricultural land only is also listed on the MLS system (MLS E4391931) and can also be purchased separately. \*Address is approximate-Listing is for 3014 Parkland Drive & 3006 Parkland Drive\*

## **Community Information**

Address

3010 Parkland Drive

| Area        | Rural Parkland County |
|-------------|-----------------------|
| Subdivision | None                  |
| City        | Rural Parkland County |
| County      | ALBERTA               |
| Province    | AB                    |
| Postal Code | T7Y 2S5               |