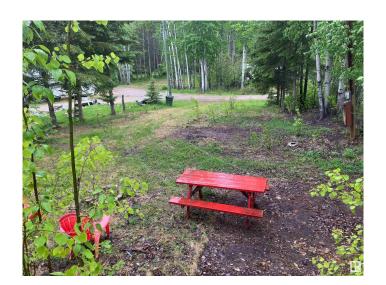

## \$64,900

0 Bedroom, 0.00 Bathroom, Rural on 0.13 Acres

Silver Sands, Rural Lac Ste. Anne County, AB

Ready to build your dream? This is a massive pie shaped lot, cleared, high and dry, sloping up toward the rear yard which is wider and backing onto mature trees. It is already serviced with a 1200 gal septic holding tank and has a retaining wall in place.

Conveniently situated in a private crescent, surrounded by lush greenery, just a short walk to the shores of Isle Lake in the quiet and peaceful Summer Village of Silver Sands. Enjoy the benefits of an exclusive boat launch, with playground and picnic area close by. Or if golf is your thing, Silver Sands Golf Course is just one street over! Whatever your lifestyle, this lakeside community has you covered!!

### **Exterior**

Exterior Features Backs Onto Park/Trees, Boating, Golf Nearby, Hillside, Lake Access

Property, Low Maintenance Landscape, No Back Lane, Picnic Area,

Playground Nearby, Private Setting, Treed Lot