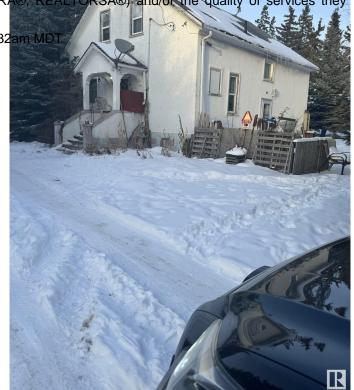

## \$1,899,000

0 Bedroom, 0.00 Bathroom, Rural on 21.18 Acres

None, Rural Leduc County, AB

Five minutes from Edmonton International Airport, 21.18 Acres zoned Country Residential with great exposure of Airport Road. Presently generating \$4700 rental income from various residential units on the property, rented on month to month basis, plus a vacant heated shop (rented in past) also can generate another \$500/month, also a vacant Barn can be rented for horses etc, numerous possibilities of generating more rental income. Property being sold at "As-is" basis, Country residential land use zone allows potential development of this property into 7 separate Estate lots, some of them backing to a natural creek.