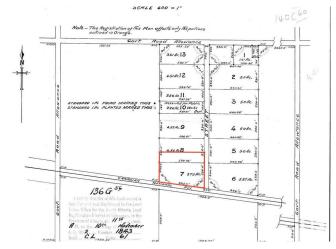

#### \$350,000

0 Bedroom, 0.00 Bathroom, Rural on 6.00 Acres

None, Rural Lamont County, AB

This 6-acre parcel of land, annexed to the Town and zoned Urban Reserve, is located in the growing community of Bruderheim. Three parcels of land to the west of this property are also for sale. There are over 20 acres +/- for future development.

#### **Essential Information**

| MLS® #    | E4388754        |
|-----------|-----------------|
| Price     | \$350,000       |
| Bathrooms | 0.00            |
| Acres     | 6.00            |
| Туре      | Rural           |
| Sub-Type  | Vacant Lot/Land |
| Status    | Active          |

## **Community Information**

| Address     | 4716 45 Street      |
|-------------|---------------------|
| Area        | Rural Lamont County |
| Subdivision | None                |
| City        | Rural Lamont County |
| County      | ALBERTA             |
| Province    | AB                  |
| Postal Code | T0B 0S0             |