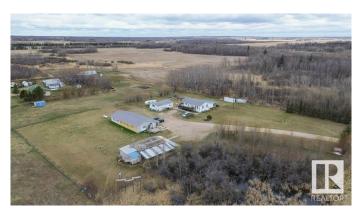

### \$495,000

5 Bedroom, 2.00 Bathroom, 1,452 sqft Rural on 3.53 Acres

None, Rural Wetaskiwin County, AB

Imagine the thrill of owning your own business in a live/work environment seizing a golden opportunity with this 3.53-acre residential multi-business property with & immense potential Just a 8 minute drive to the picturesque Pigeon Lake, this property is perfectly positioned to draw in customers from far & wide. Nestled in the heart of a thriving community, the well-established Falun Liquor Store, locally owned & operated for 17 years, sets the stage for success. Adjacent to this, a separate building houses a restaurant currently operating seasonally from May to September, but with exciting prospects to transition into a year-round dining destination. Additionally, the property boasts a large garage workshop, a 6 bedroom home & a commercially zoned restaurant space, offering endless opportunities for diversifying income streams. The potential for RV storage adds another revenue possibility to explore. The property comes fully equipped with all the necessary tools and machinery. Imagine the freedom!

#### **Essential Information**

MLS® # E4386730

Price \$495,000

Bedrooms 5

Bathrooms 2.00

Full Baths 2

Square Footage 1,452

Acres 3.53

## **Community Information**

Address 462008 Rge Rd 273

Area Rural Wetaskiwin County

Subdivision None

City Rural Wetaskiwin County

County ALBERTA

Province AB

Postal Code T0C 1H0