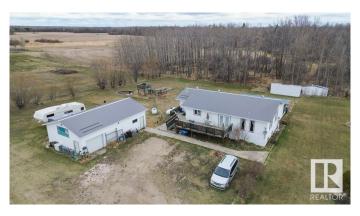

### \$495,000

5 Bedroom, 2.00 Bathroom, 1,452 sqft Rural on 3.53 Acres

None, Rural Wetaskiwin County, AB

Imagine the thrill of owning your own business in a live/work environment seizing a golden opportunity with this 3.53-acre residential multi-business property with & immense potential Just a 8 minute drive to the picturesque Pigeon Lake, this property is perfectly positioned to draw in customers from far & wide. Nestled in the heart of a thriving community, the well-established Falun Liquor Store, locally owned & operated for 17 years, sets the stage for success. Adjacent to this, a separate building houses a restaurant currently operating seasonally from May to September, but with exciting prospects to transition into a year-round dining destination. Additionally, the property boasts a large garage workshop, a 6 bedroom home & a commercially zoned restaurant space, offering endless opportunities for diversifying income streams. The potential for RV storage adds another revenue possibility to explore. The property comes fully equipped with all the necessary tools and machinery. Imagine the freedom!

#### **Essential Information**

MLS® # E4386730

Price \$495,000

Bedrooms 5

Bathrooms 2.00

Full Baths 2

Square Footage 1,452

Acres 3.53

## **Community Information**

Address 462008 Rge Rd 273

Area Rural Wetaskiwin County

Subdivision None

City Rural Wetaskiwin County

County ALBERTA

Province AB

Postal Code T0C 1H0