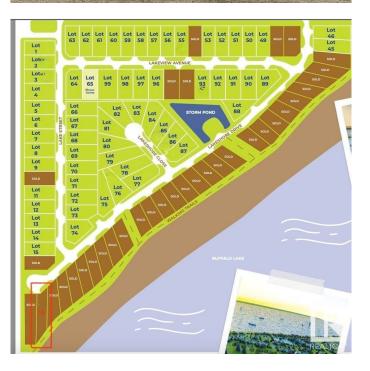

### \$289,999

0 Bedroom, 0.00 Bathroom, Rural on 0.28 Acres

Pelican View Estates, Rural Camrose County, AB

Escape to the Pelican View Estates and build your dream home. Live full time or spend the summers steps away from the North shore of Buffalo Lake. This lot backs onto the lake with stunning views of land and water. Architectural controls keep the style and quality of the homes to a standard you will love. The Estates hold many stunning residential homes, walking trails, sandy beaches and the town of Bashaw minutes away. Located 10 minutes from Bashaw, 2.5 hours from Calgary, 1 hour from Red Deer and only 2 hours from Edmonton right in central Alberta! Start living life at the lake today! \*Purchase price + GST is applicable. Condo fees are for the operational costs of the water and sanitation system.

### **Community Information**

Address

217 Lakeshore Drive

| Area        | Rural Camrose County |
|-------------|----------------------|
| Subdivision | Pelican View Estates |
| City        | Rural Camrose County |
| County      | ALBERTA              |
| Province    | AB                   |
| Postal Code | T0B 0H3              |

# Exterior

Exterior Features Backs Onto Lake, Lake View, Waterfront Property